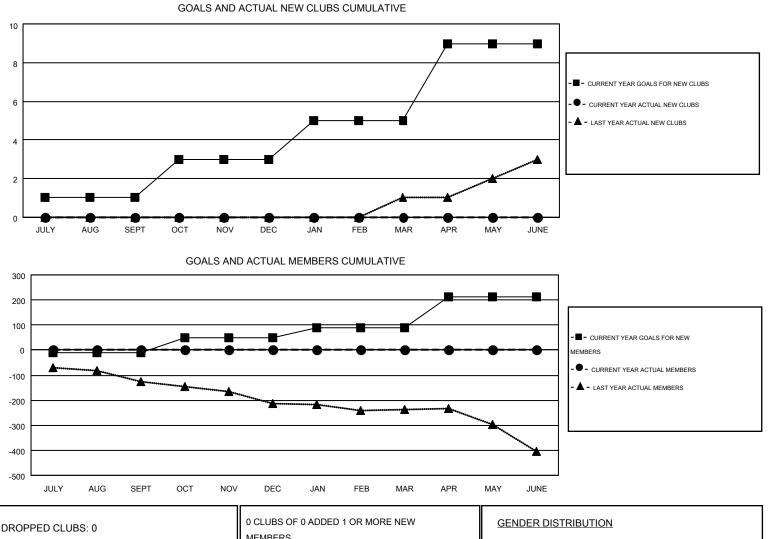

## GMT: HUCK TAINGAHUE

GMT CA 7

Results as of: 6/30/2016

|               |                  | Clubs             |                  |                  | Members               |                    |                                        |                    |                  |  |
|---------------|------------------|-------------------|------------------|------------------|-----------------------|--------------------|----------------------------------------|--------------------|------------------|--|
|               | RESU             | LTS FOR 2016-2017 |                  |                  | RESULTS FOR 2016-2017 |                    |                                        |                    |                  |  |
| QUARTER       | NEW CLUB<br>GOAL | NEW CLUBS         | DROPPED<br>CLUBS | NET<br>GAIN/LOSS | QUARTER               | NEW MEMBER<br>GOAL | CHARTER AND<br>NEW<br>MEMBERS<br>ADDED | DROPPED<br>MEMBERS | NET<br>GAIN/LOSS |  |
| JULY/AUG/SEPT | 1                | 0                 | 0                | 0                | JULY/AUG/SEPT         | -11                | 0                                      | 0                  | 0                |  |
| OCT/NOV/DEC   | 2                | 0                 | 0                | 0                | OCT/NOV/DEC           | 62                 | 0                                      | 0                  | 0                |  |
| JAN/FEB/MAR   | 2                | 0                 | 0                | 0                | JAN/FEB/MAR           | 37                 | 0                                      | 0                  | 0                |  |
| APR/MAY/JUNE  | 4                | 0                 | 0                | 0                | APR/MAY/JUNE          | 125                | 0                                      | 0                  | 0                |  |

| DROPPED CLUBS: 0 |   | 0 CLUBS OF 0 ADDED 1 OR MORE NEW | GENDER DISTRIBUTION |             |   |
|------------------|---|----------------------------------|---------------------|-------------|---|
|                  |   | MEMBERS                          | MALE                | 0 (100.00%) |   |
| DROPPED MEMBERS  |   |                                  | FEMALE              | 0 (100.00%) |   |
| DECEASED         | 0 | CLICK HERE FOR HEALTH            |                     |             | 0 |
| CLUB CANCELLED   | 0 | ASSESSMENT DATA                  | FAMILY UNIT MEMBERS | 0           |   |
| OTHER            | 0 |                                  | HEAD OF HOUSEHOLD   |             |   |
| TOTAL            | 0 |                                  | NON-HEAD OF HOUSEHO | DLD         | 0 |
|                  |   |                                  |                     |             |   |